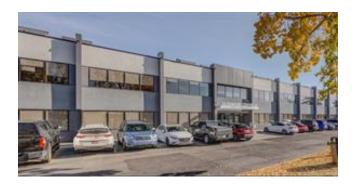

Looking for an office space but not the long commute to downtown? Glenmore Business Park is a central location with immediate access to and from Blackfoot Trail, Deerfoot Trail and Heritage Drive. This location offers office units FOR LEASE ranging from 1,460 SF to 4,047 SF. There is abundant street parking, unreserved parking stalls and reserved underground parking. Excellent nearby amenities including daycare, the Calgary Farmer's Market and Deerfoot Meadows. Public transit route 410 services the park.