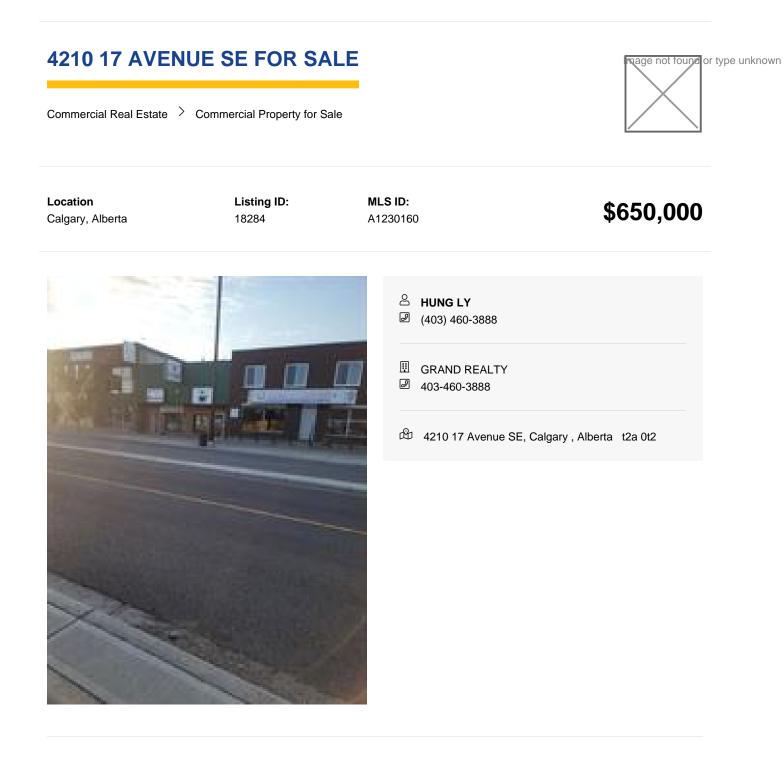

Building Area (Sq. Ft.) 1800.00

Inclusions N/A Year Built 1954

Subdivision Forest Lawn

Property Sub Type Mixed Use

Building Area (Sq. M.) 167.22

Restrictions Phone Listing Broker

commercial building with basement and garage on busy 17ave SE. 1800sqft +basement+ garage easy to get retail lease