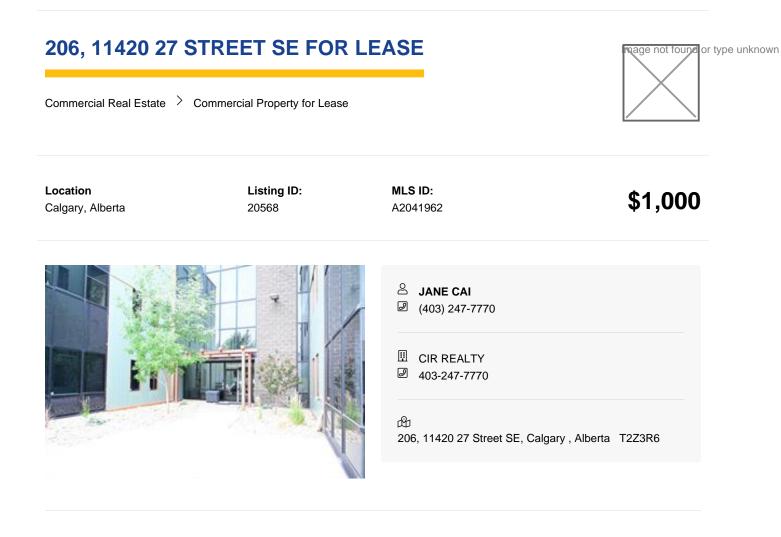

Condo/Strata Bylaws,Floor Plans

Reports

Professionally designed and finished for medical practitioners. This unit offers up to 2 exam rooms that can be leased individually for \$1000.00 per room per month + the GST. The exam rooms can also be used as general offices. It would suit family physicians, general practitioners, laboratory, physiotherapy, psychologists, chiropractors, medical massage therapy, etc. The suite is located on the 2nd floor of this medical specialized building.