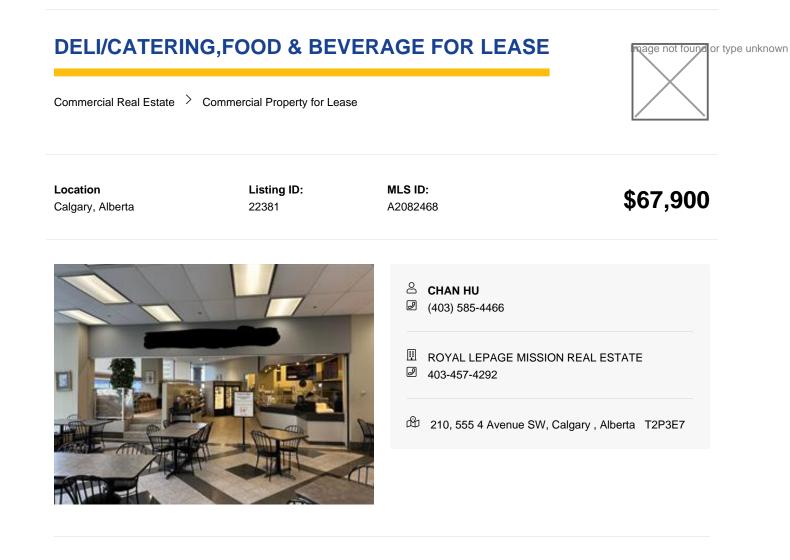

Restrictions None Known Lease Amount 1500.00

Subdivision Downtown Commercial Core

Property Type Commercial

Building Area (Sq. M.) 170.20

Reports Call Lister

Great opportunity to own TURN KEY cafe & bistro in downtown 15+ high rise building. Low overhead cost with a great opportunity to grow as office workers coming back to prior pandemic era. Weekdays from 7 am to 3 pm, or 5 pm if you wish, business hours gives you a freedom to enjoy personal life. Other menu items can be added to existing menu to increase revenue. Training can be provided per request. Take advantage of exceptionally low price. Grab it when you can. Please do not approach the owner or employees.