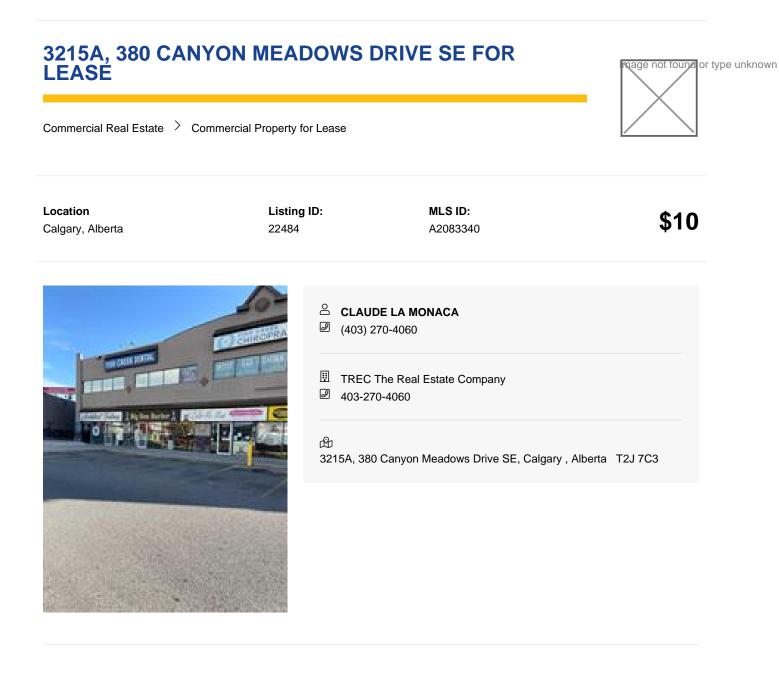

Building Area (Sq. M.) 141.21

Reports Floor Plans Lease Amount 10.00

Year Built 1980

Property Sub Type Office

Inclusions n/a

Client friendly space in busy Fish Creek Village center with lots of parking

**Disclaimer** - It is your responsibility to perform the appropriate due diligence to verify information provided by users or third parties on this website or in subsequent interactions. For more information see our website's Terms of Use.