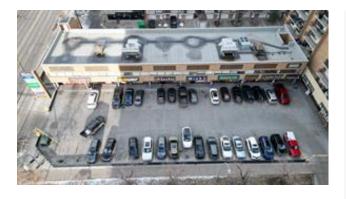

408.00

Restrictions

**Board Approval** 

Rare find, Vacant, 408 sq. ft. & 745 sq. ft., 2nd Floor Office units within Wellington Square on busy 14 Street SW offered at below market rental rates. Other 2nd floor units, occupied by Month to Month Tenants and available with notice, 1,267 sq. ft., 1,298 sq. ft., 2,808 sq. ft. up to 4,075 sq. ft. contiguous. Double row front parking and 24 stalls in rear. Excellent main floor Tenant mix and built in draw from 12 floor residential condo building on site as well dense surrounding residential development.