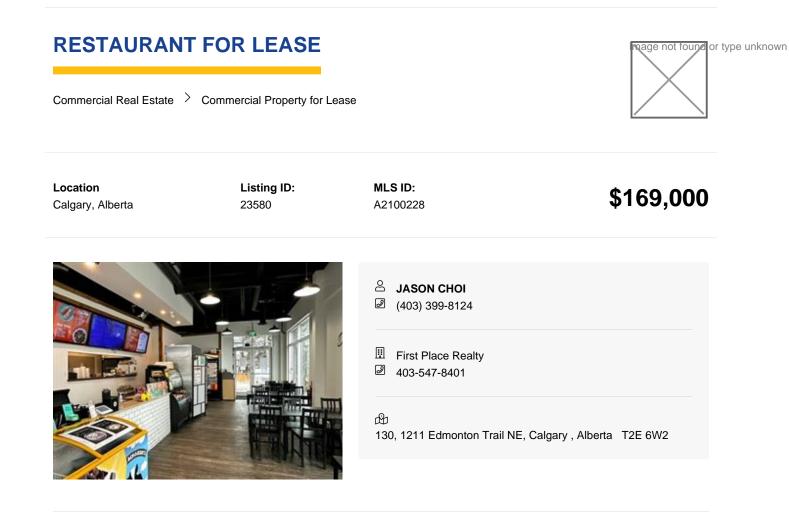

**Reports** Financial Statements,Leases Lease Amount 3520.00

Year Built 2015

Property Sub Type Business

Inclusions The seller will provide it upon request.

This flourishing Korean street food restaurant, situated in Calgary, represents a formidable opportunity for those seeking success in the culinary industry. Delight in the flavors of authentic KOREAN street food, meticulously crafted to captivate the discerning palate. The restaurant features a fully equipped commercial kitchen complete with cutting-edge coolers and freezers, ensuring operational efficiency and premium food quality. With a remarkably low monthly rent, this business presents a financially sound investment opportunity, maximizing profitability. This is a rare opportunity to step into a thriving business with a proven track record, delectable offerings, and strategic adaptability.