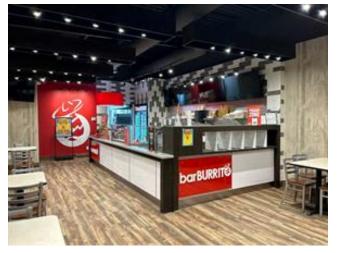

## OPPORTUNITY KNOCKS WITH THIS RAPIDLY GROWING FRANCHISE. RECENTLY OPENED IN A VERY DESIRABLE... Image not four or type unknown Commercial Real Estate > Commercial Property for Lease Image not four or type unknown Location Calgary, Alberta Listing ID: MLS ID: 23620 MLS ID: A2101252 \$525,000

Reports Call Lister Lease Amount 6800.00

Year Built 1980

Property Sub Type Business

Inclusions All Equipment, Furniture, and Tools used in daily operations of the restaurant

Opportunity knocks with this rapidly growing franchise. Recently opened in a very desirable neighborhood in South Calgary, with a huge delivery coverage area. Busy intersection of Bow Bottom Trail and Canyon Meadows Drive. Great sales volume in just a few months of operation. Easy to use company app and available on food delivery platforms. Nearby businesses include Starbucks, Coop Gas, Grocery, and much more. This proven and successful franchise allows you to focus on running the location while they take care of all of the marketing and market development. Very easy to operate and ideal for an investor or an owner operator. Please do not disturb staff with any questions.