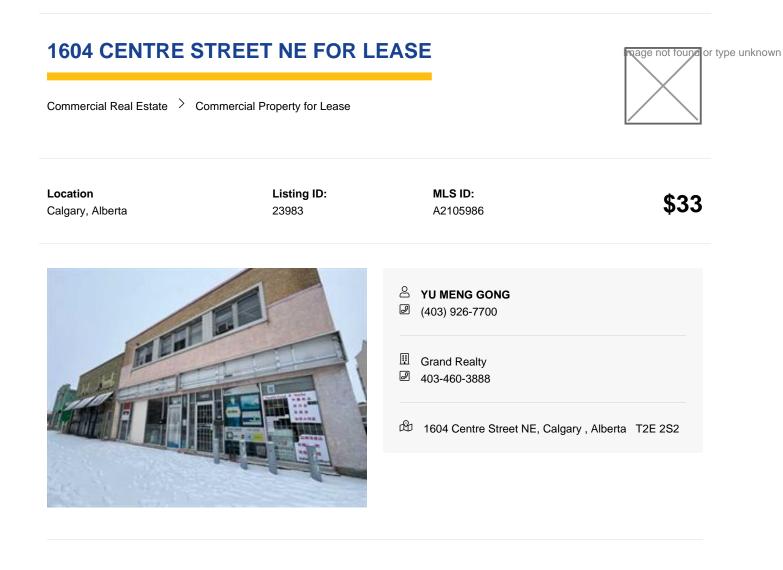

Restrictions None Known Lease Amount 33.00

Building Type Mixed Use

Property Type Commercial

Building Area (Sq. M.) 803.70

Reports None

Great opportunity at this super busy location. There are lots of traffic on Centre Street and future LRT statin is right next to the building. Building has 2 levels. Each level is 4,326 +- Sq Ft.