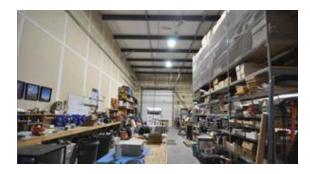

404.12

Call Seller Directly

Restrictions
Call Lister

Reports
Call Lister

Located in the Shepard Industrial Park east of Stoney Trail, this property offers up to ±6,600 SF of drive-in warehouse and ±1,875 SF of fenced and secured yard. Additional features include 1 large drive-in door per unit (12' x 14'), 20' clear height and quick access to Glenmore Trail SE and Stoney Trail SE.