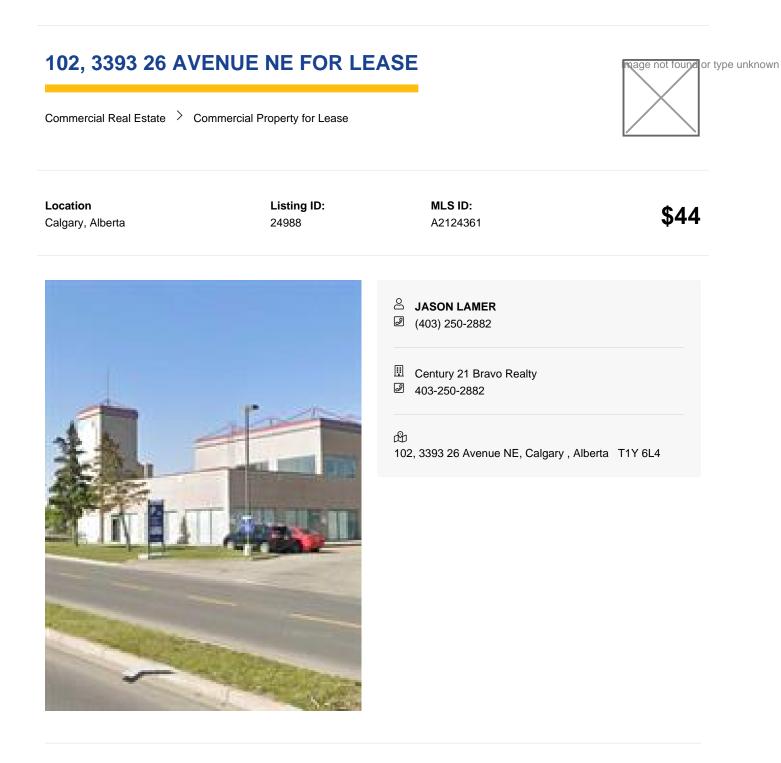

Amazing opportunity to lease 2505 sq ft of upgraded dental clinic space directly across from the Peter Lougheed Hospital. Bright and open with many upgrades. Potential space for use as a daycare.

**Disclaimer** - It is your responsibility to perform the appropriate due diligence to verify information provided by users or third parties on this website or in subsequent interactions. For more information see our website's Terms of Use.