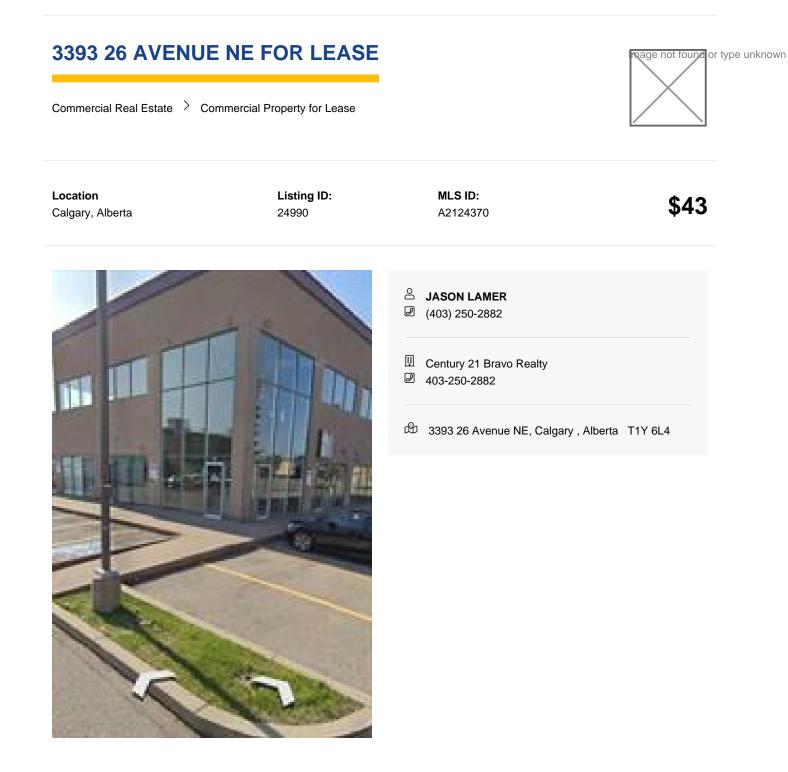

Premier medical zoned space for lease! Highly desired 5023 sq ft of bright and open space directly across from the Peter Lougheed hospital. Perfect for clinic or medical office. Previously restaurant space. Potential space for use as a daycare. Must be seen, call today!