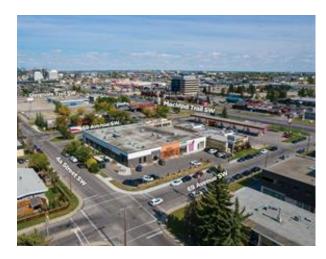

Year BuiltStructure TypeProperty Type1967RetailCommercial

Property Sub Type Building Area (Sq. Ft.) Building Area (Sq. M.)

Retail 9198.00 854.52

InclusionsRestrictionsReportsN/ACall ListerCall Lister

9,198 Sq.Ft retail space located in the community of Kingsland just south of Chinook Mall and one block from Macleod Trail SW. Surrounded by several amenities and major retailers by Macleod Trail SW. Walking distance from Chinook Centre LRT station and Chinook Mall. The space is zoned C-COR 3 (Commercial – Corridor 3), which allows several retail uses. This space also includes a common interior loading area for deliveries. This space includes ample of common parking. 4 minutes to Deerfoot Trail SE and only 10 minutes to downtown Calgary. Call to inquire about finding the right space to lease or purchase.