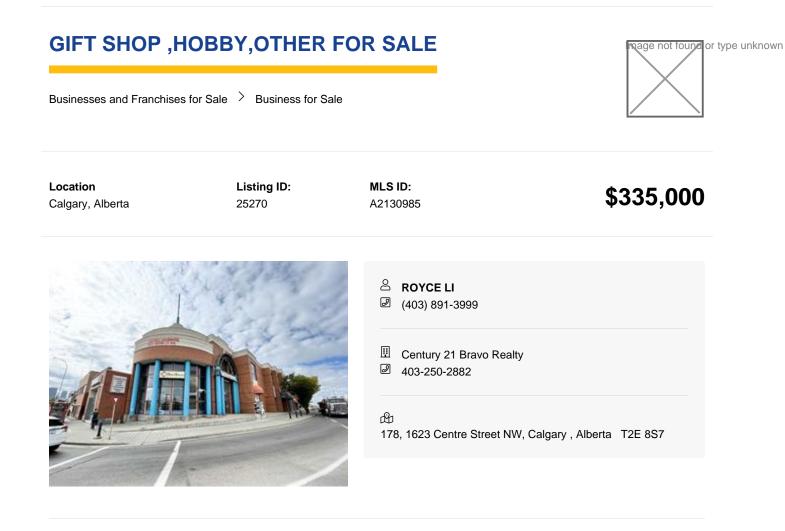

Location! Location! High Traffic Mall right on 16 Ave and Centre Street NW (over \$100,000 vehicles drive by this Mall everyday!) This gem is on the main floor and this unit is 1 of the best location in the entire Mall! Good for retail or office. This Central Landmark Shopping Centre has a lot of free parking and a big restaurant on the second floor. Also forgot to mention there is a supermarket which will generate a lot of traffic. Don't miss this chance to own this beautiful store and be your own boss! (Must purchase unit 172 together with this unit). Call now and book a viewing!