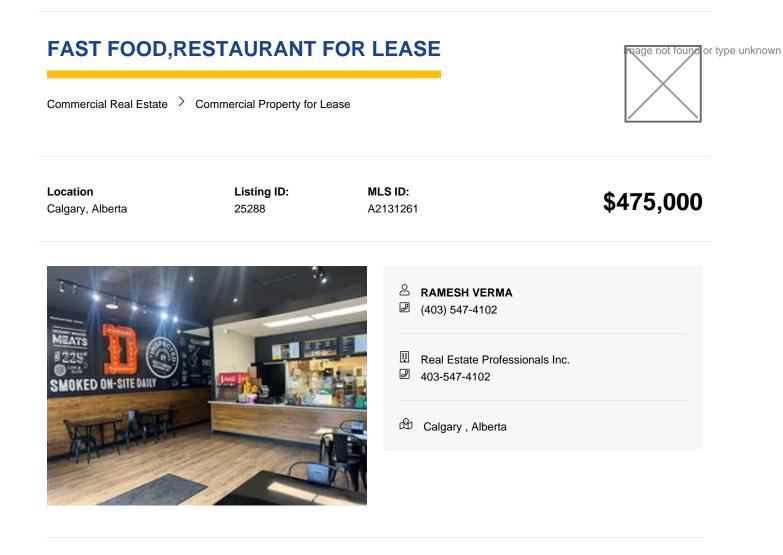

Structure Type Retail

Building Area (Sq. Ft.) 1200.00

Restrictions None Known

Exciting franchise opportunity available in Calgary SW, with over 100 locations across USA. A profitable franchise with royalty of 7%. The 1,200 sq ft restaurant features a 12 ft canopy, good size walk-in cooler and a brand new Cookshack commercial smoker oven. Monthly rent is \$5,030 including operating cost. With a warm and inviting restaurant space and dedicated kitchen, they prioritize offering variety of eating choices and creating a charming atmosphere. Being in the Beltline area of Calgary SW likely offers good foot traffic and visibility. This franchise opportunity could indeed be a fantastic chance to join a successful brand and contribute to its growth in Calgary SW. Confidentiality agreement is in the supplements. "PLEASE DO NOT APPROACH STAFF OR VISIT BUSINESS WITHOUT SCHEDULING APPOINTMENT"