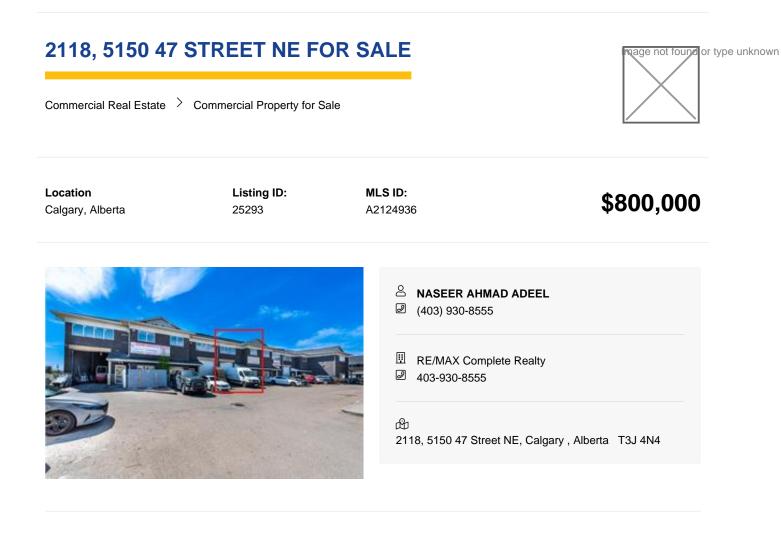

Reports Call Lister **Zoning** DC

Structure Type Industrial

Legal Plan 0814562

Inclusions N/A

Highly flexible zoning, allowing for a wide variety of commercial and light industrialuses such as athletic facilities, auto body and paint shops, automotive sales/rental/service, grocery stores, laboratories, manufacturing-related uses, distribution of products/materials, recreational and commercial vehicle sales/rental/service, as well as veterinary clinics/hospitals, to name a few. Bays feature 22' clear height, with most of the bays including one 10' x 12' frontdrive-in door. Conveniently located near the intersection of McKnight Blvd. NE and 52 Street NE, in the Westwinds business park node of the Castleridge community. Investment opportunity for a small investor or owner-occupier looking to acquire their own real estate and control the future of their operating premises.