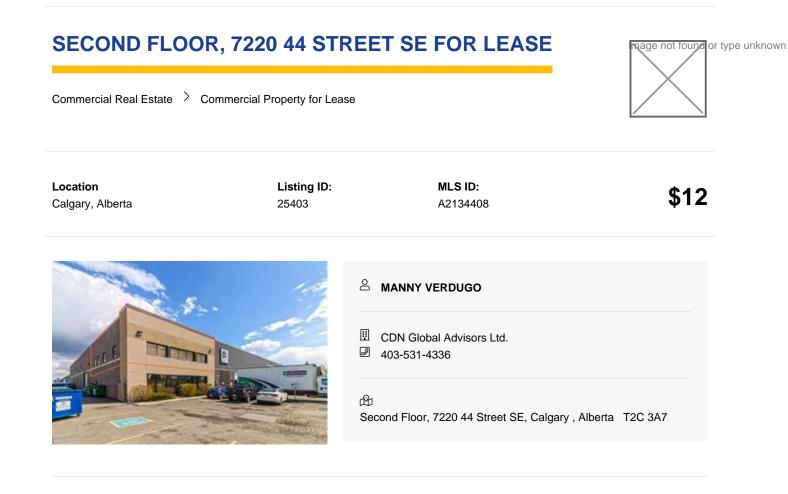

Call Lister

Call Lister

2,270 Sq. Ft. of good quality second floor office located in the heart of Foothills Industrial Park. This office space features a reception area, 9 private offices, boardroom, training room, kitchenette, and two washrooms. 6 – 8 parking reserved parking stalls may be arranged. Bus transportation available on Barlow Trail SE. Several amenities such as Tim Hortons, McDonald's, and other retailers available near 52 Street SE and 72 Avenue SE. Close proximity to 72 Avenue SE, Barlow Trail SE, Glenmore Trail SE and Deerfoot Trail SE. The Lease rate is \$12.00 PSF and Operating Costs is 3.75 PSF (Total of \$15.75 PSF + Management Fees). Utilities are NOT included in the operating costs. Please download our brochure or see the virtual tour link for more information. Can't find the right space out there? Call to inquire about finding the right space to lease or purchase.