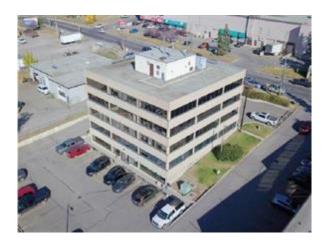

## C303, 9705 HORTON ROAD SW FOR LEASE

Commercial Real Estate > Commercial Property for Lease

**Location**Calgary, Alberta

Listing ID: 25440

MLS ID: A2135105

\$14

**△** OLIVIA BOHDAN

(403) 629-0809

Restrictions None Known

Reports

None

Great open concept office space just off McLeod Trail & Southland Drive. The space consists of 2 large offices, 1 small office, a reception/open area and a kitchenette, with access to the buildings common washrooms. The parking ratio is 2:1,000 @ \$100/stall/month. The complex has ample visitor surface parking, with adjacent 2-hour street parking. This property is zoned IB and can be used for a wide variety of uses. >>>>1,004sq.ft. @ \$14/sf = \$1,171.33/month for base rent, plus op. costs of \$13.99/sf = \$1,170.50. Total monthly lease of \$2,341.83