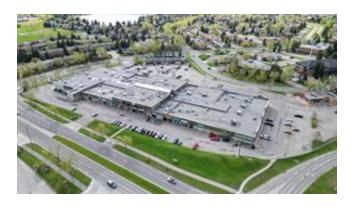

## 36B, 240 MIDPARK WAY FOR LEASE

Commercial Real Estate > Commercial Property for Lease

**Location**Calgary, Alberta

Listing ID: 25539

**MLS ID:** A2137345

\$28

△ PAUL LOUTITT

**2** (403) 245-0773

- Excellent opportunity within very active Midnapore Mall just off Macleod Trail South - Prime retail / restaurant / medical space available, can be subdivided, 1,700 - 6,169 sq. ft., high ceiling and rear common loading dock access, - 2nd Floor office suite available 1,021 sq. ft., elevator access, other 2nd floor options - High vehicle and signage exposure - Strong anchor Tenants create great draw for new Tenant's - High population area, strong household income and close proximity to LRT station - Strong Tenant mix, including Treehouse Family Playground, Wendy's, Dollorama, Planet Fitness, Cloverdale Paints, International Food Supermarket and a mix of retail, beauty, medical, pharmacy, personal services and restaurant Tenant's