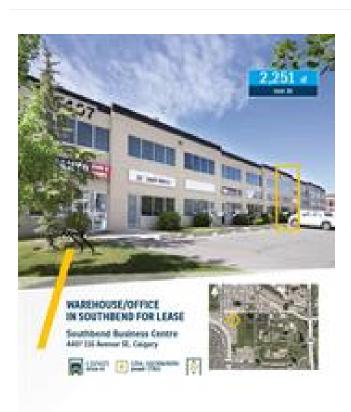

## **26, 4407 116 AVENUE SE FOR LEASE**

Commercial Real Estate > Commercial Property for Lease

**Location**Calgary, Alberta

Listing ID: 25659

MLS ID: A2139791

\$14.50

- **△** SHARON BERCUSON
- (403) 874-9078
- □ Century 21 PowerRealty.ca
- **403-288-2121**

\*\*2251 SF industrial condo \*\*1 drive-in door 12' x 12' \*\* 20' clear ceiling height \*\*double row parking \*\*mezzanine \*\*located in Southbend \*\*available July 1 \*\*Asking Rent \$14.50 psf Annually \*\*Op Costs \$7.31 psf Annually \*\*HVAC - main floor (showroom) area and mezzanine \*\*Gas fired overhead heat in warehouse \*\*Power - 125 amp - 110 / 208 / 600 volts 3 phase \*\*Data networking throughout \*\*Alarm + security cameras \*\*Single accessible washroom - main level \*\*Kitchenette - mezzanine \*\*Fiber (TBC)