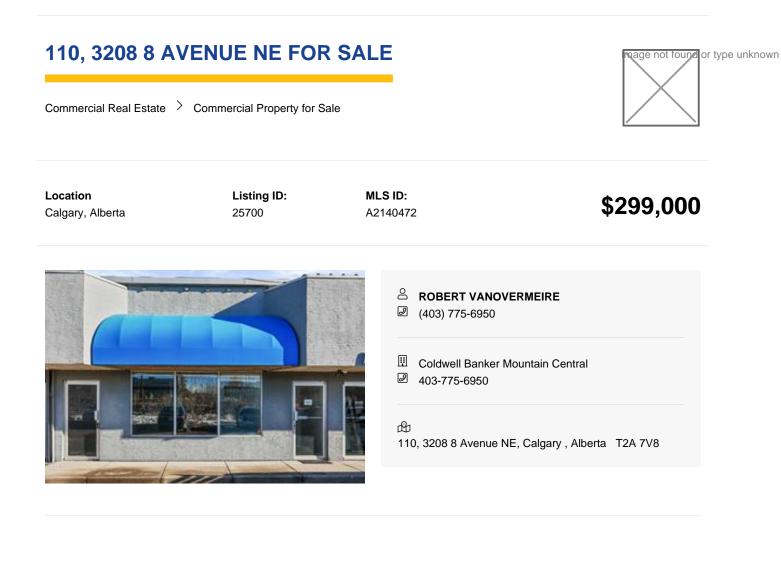

Restrictions None Known

Reports Floor Plans, Title

This versatile commercial unit, located near 16 Ave NE, 36 Street NE, and Memorial Drive, offers a practical and adaptable space that can accommodate a variety of business needs. The 1000 sqft main floor features 2 glass front entrances to the unit, a back area with a bathroom and storage, while the 301 sqft mezzanine area provides additional customizable space, perfect for storage, an office, meeting space, or more. Included are three assigned parking stalls along with additional parking for customers, which is a bonus in a busy area. The surrounding business park is home to a mix of companies and services, and you're close to big names such as Canadian Tire and Home Depot, not to mention the convenience of the nearby train station and mall. This space has great potential for someone looking to start or move their business to a central location with plenty of customer access. Whether you envision a high-end boutique, a bustling office space, or a niche service hub, the possibilities are endless. Start turning your business dreams into reality, and book a showing today!