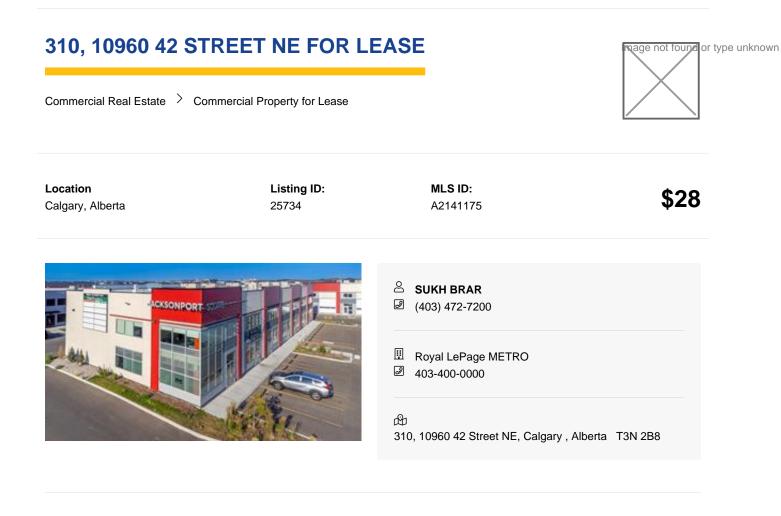

Building Type Mixed Use,Retail,See Remarks,Shopping Centre,Strip Mall

Property Type Commercial

Building Area (Sq. Ft.) 1499.96

Lot Size (Acres) 2.22

Inclusions N/A

Welcome to the Jacksonport Square a 37000 + retail development this retail bay to open up any of your retail shop like, restaurants, grocery store, spa or any kind of retail shop. this bay is 1577 sqft, nest to the corner unit with excellent exposure, 22 ft height and 40% mezzanine approved, next to Metis Trail and Country Hills Blvd. Couple bays are available backing to the Metis Trail, lots of traffic and exposure. Other option with different sq/ft and and facing is available as well. call for more information.