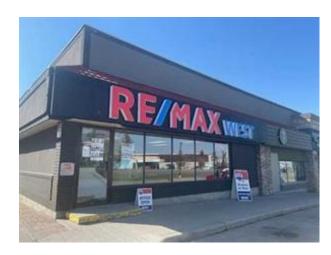

## 240, 20 CROWFOOT CIRCLE NW FOR LEASE

Commercial Real Estate > Commercial Property for Lease

**Location**Calgary, Alberta

Listing ID: 25752

MLS ID: A2140760

\$99,900

<sup>△</sup> NORMAJEAN KINCH

**2** (403) 875-5499

RE/MAX West Real Estate

**403-932-4433** 

rPn

240, 20 Crowfoot Circle NW, Calgary , Alberta T3G 2P6

**Days On Market Lease Amount Transaction Type** 

For Lease 76 5769.00

Lease Frequency Zoning Subdivision Monthly DC Arbour Lake

Broker, See Remarks

Here is a chance to be your own boss while building up your base of Realtors and Clientele. Franchise owner accepting offers on this RE/MAX Franchise in Crowfoot Crossing. Great Location next to multiple eating establishments and close to Safeway and Coop. All recently renovated. Franchise is paid for four more years and is renewable upon approval from RE/MAX Canada. Building Lease has 2 years left with a 2 year option. Please note that this sale in ONLY for the Crowfoot Office franchise.