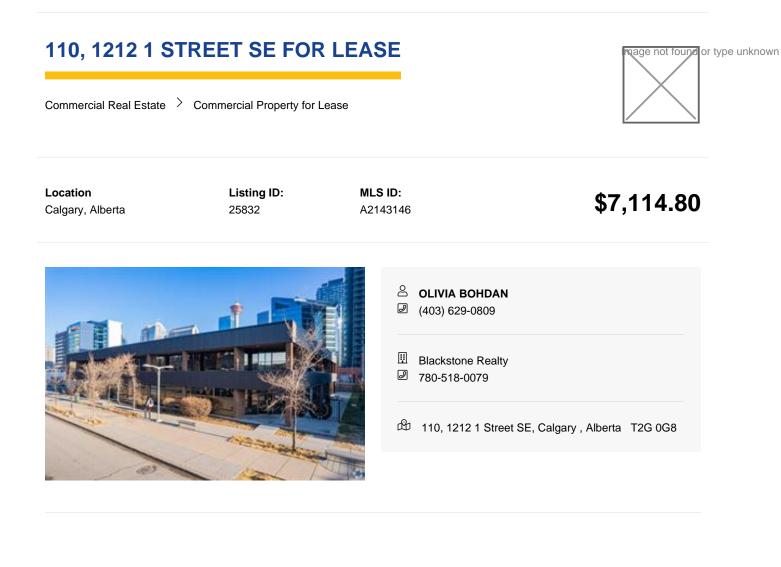

Restrictions None Known Lease Amount 7114.80

Building Type Low Rise (2-4 stories)

Property Type Commercial

Building Area (Sq. M.) 202.34

Reports Other Documents

This commercial property offers 1,100 SF to 5,570 SF of prime retail space located in Calgary's Beltline community with exceptional exposure to Macleod Trail, this space offers unparalleled visibility and abundant foot traffic, ideal for maximizing your business's reach. Imagine welcoming guests with a street-front walk-up entrance, complemented by the allure of a private patio, perfect for creating a welcoming outdoor dining experience (for a cafe or restaurant). Additional perks include a heated underground parkade for convenient customer access and a fully secure private courtyard, ensuring exclusivity and safety for your patrons (perfect for a daycare). Don't miss this opportunity to establish your next business venture in a sought-after location where visibility meets charm.