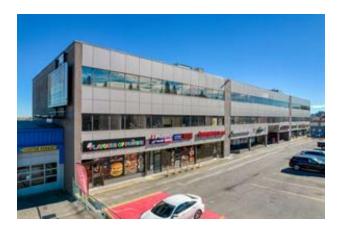

## 220, 4014 MACLEOD TRAIL S FOR LEASE

Commercial Real Estate > Commercial Property for Lease

**Location**Calgary, Alberta

Listing ID: 25851

MLS ID: A2143588

\$12

△ OLIVIA BOHDAN

**2** (403) 629-0809

■ Blackstone Realty■ 780-518-0079

r<u>M</u>

220, 4014 Macleod Trail S, Calgary , Alberta T2G 2R7

Transaction Type Days On Market Lease Amount

For Lease 69 12.00

Lease Frequency Zoning Subdivision

Monthly C-COR3 Manchester Industrial

Building Type Year Built Structure Type

Office Building,Retail 1978 Office

Property Type Property Sub Type Building Area (Sq. Ft.)

Commercial Office 1805.00

Building Area (Sq. M.) Commercial Amenities Access to Property

167.69 Parking-Extra,Paved Yard Direct Access

InclusionsRestrictionsReportsn/aNone KnownNone

Great Retail/Office flex space right off of Macleod Trail. This property is Zoned C-COR3 and can be used for a wide variety of uses. This space is a beautiful modern unit with an office intensive layout, plenty of open space, and a large boardroom, reception area, kitchen, and private bathroom. >>>>1,805 sq. ft. @ \$12/sf = \$1,805.00/m for base rent, plus op. costs (includes utilities) of \$14.32/sf= \$2,153.97. Total monthly lease of \$3,958.97 This space comes with up to 3 parking stalls for an additional \$95 - \$150/stall/month