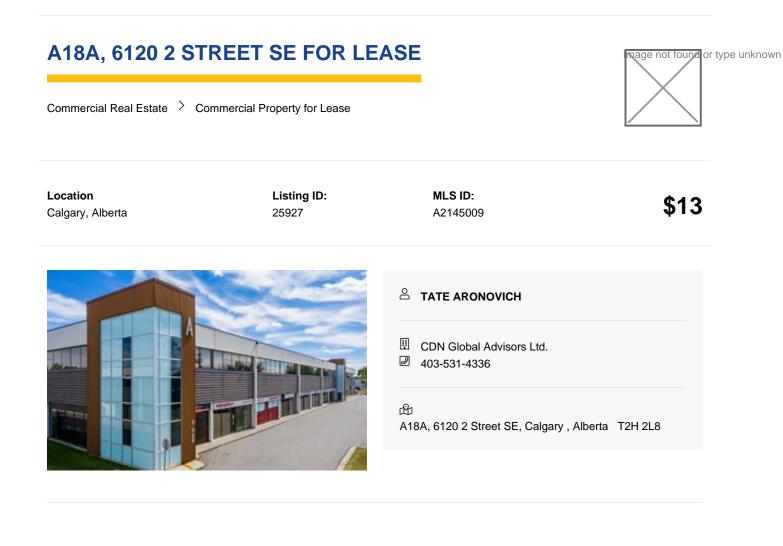

Located in the prestigious Phillips Park in Calgary, AB, this recently renovated 1,067 sq.ft. office space is available for sublease. Positioned on the second floor, the unit features four well-sized offices, a convenient kitchenette, and large windows that flood the space with natural light, creating a vibrant and inviting work environment. The building is secured with key card access, ensuring privacy and safety. Ideal for small businesses or startups, this office offers a professional setting in a prime location.