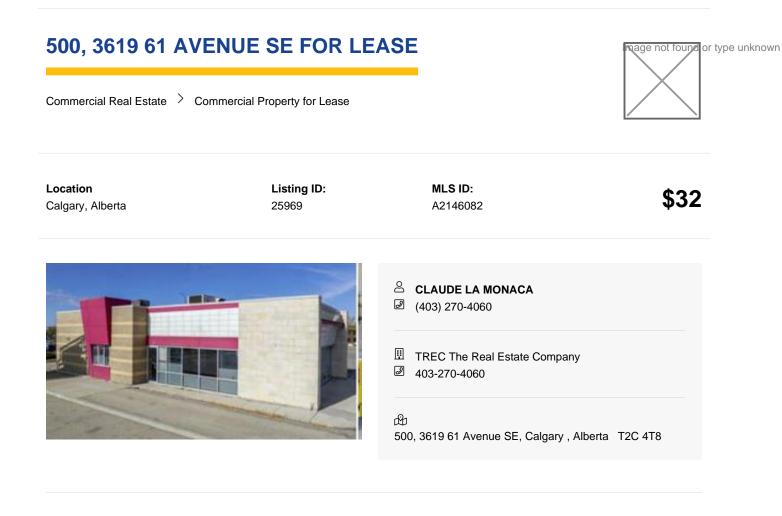

Building Area (Sq. M.) 246.01

Reports Call Lister Lease Amount 32.00

Year Built 1996

Property Sub Type Retail

Inclusions n/a

Former quick service restaurant with Drive thru . co - tenants: Taco Time ,Edo Japan,Tim Hortons, Subway