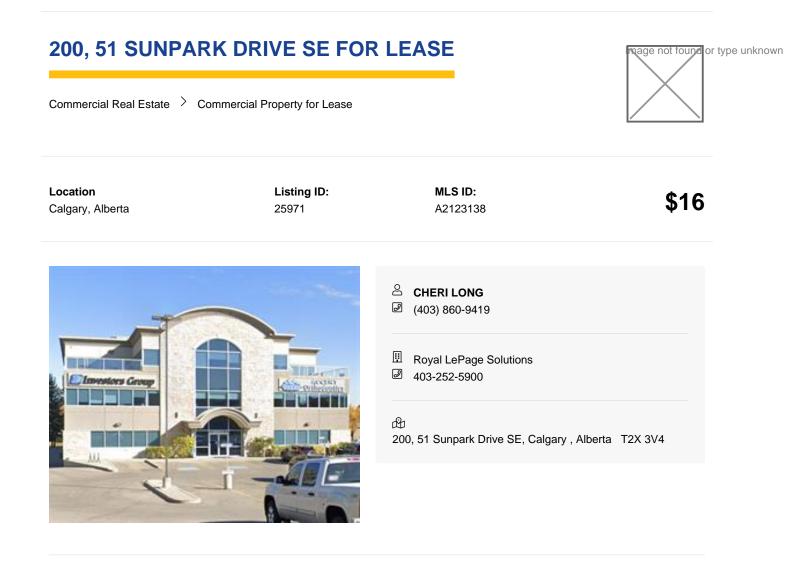

This is a great building with ample parking, currently there is a 2nd floor space est 2100 sqft, 2 units (#103, 838.3sqft & unit #105 1947.9 sqft)that could be combined to get a total of 2771.2 sqft.

**Disclaimer** - It is your responsibility to perform the appropriate due diligence to verify information provided by users or third parties on this website or in subsequent interactions. For more information see our website's Terms of Use.