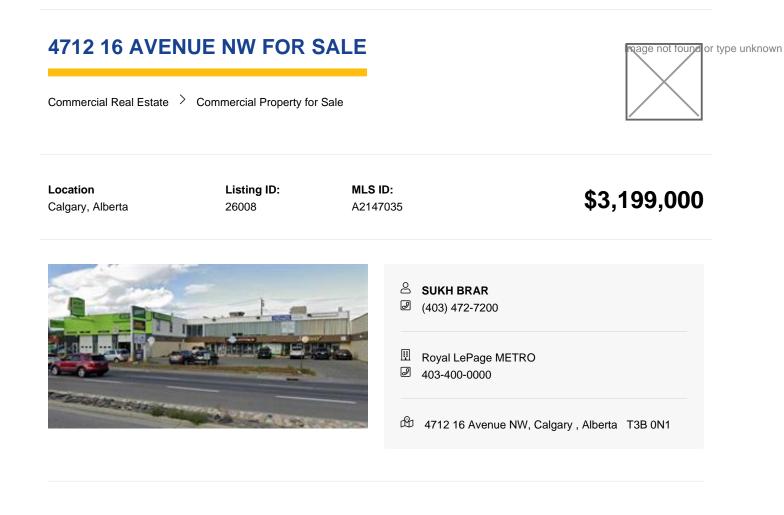

Great location and investment opportunity In the Commercial Corridor District on 16Ave NW. Close to COP, University of Calgary, Sarcee TR, parks and amenities. Land size of 18,002 sq. ft and building size of 17,921 sq.ft. Strong tenants (Rent roll available after the NDA signed). Basement is currently vacant and calling for management with vision and quite location for gym or any kind of studio.