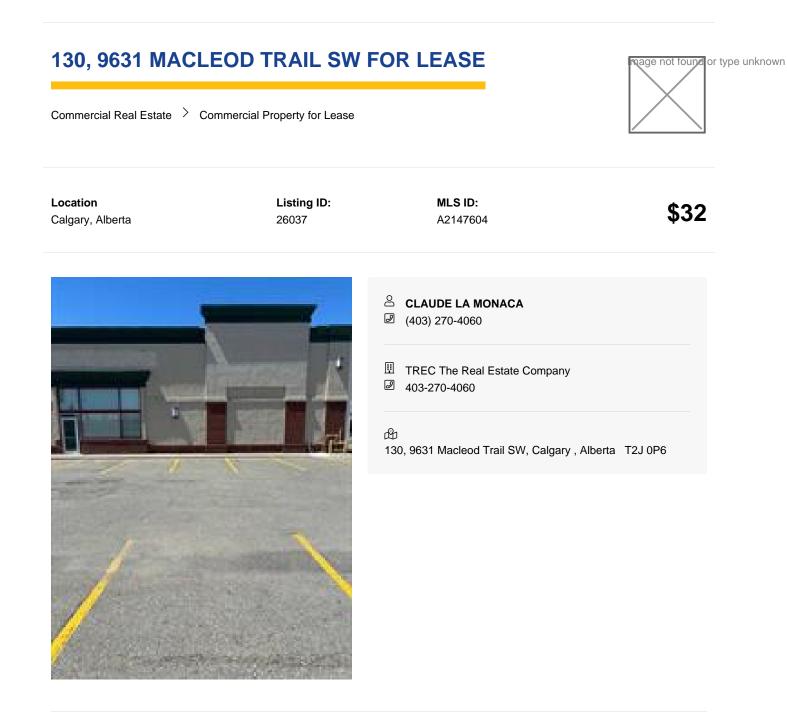

7117 sf available next to TD Bank but can demise to 3000 sf facing Macleod Trail and 4117 sf facing the Goodwill Center

**Disclaimer** - It is your responsibility to perform the appropriate due diligence to verify information provided by users or third parties on this website or in subsequent interactions. For more information see our website's Terms of Use.