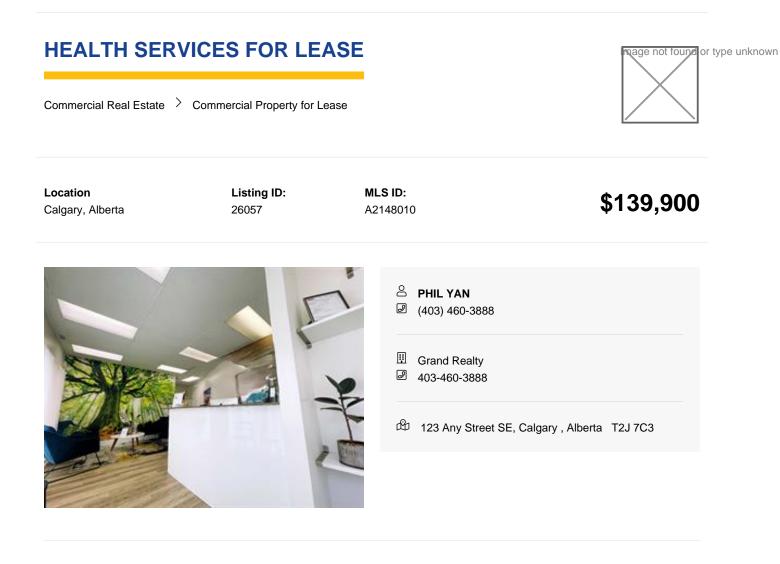

Reports

None

Restrictions

Call Lister

Well-established massage and wellness business featuring a highly popular couples massage room, BOTOX injections, fillers, facials, acupuncture, medical aesthetics, laser hair removal, and body treatments. Located in a prime SE Calgary area with convenient access to Glenmore, Macleod Trail, Stoney, and Deerfoot Trails. The facility spans approximately 1,537 sq ft with a monthly rent of just \$3,100 plus operating costs. The main level retail unit is professionally developed with plenty of natural light and includes a reception area, large offices, six well-designed treatment rooms, a washroom, and a flex room. There is ample free on-site parking available. This turnkey operation is surrounded by a densely populated area, offering great potential for growth and suitability for various health-related businesses.