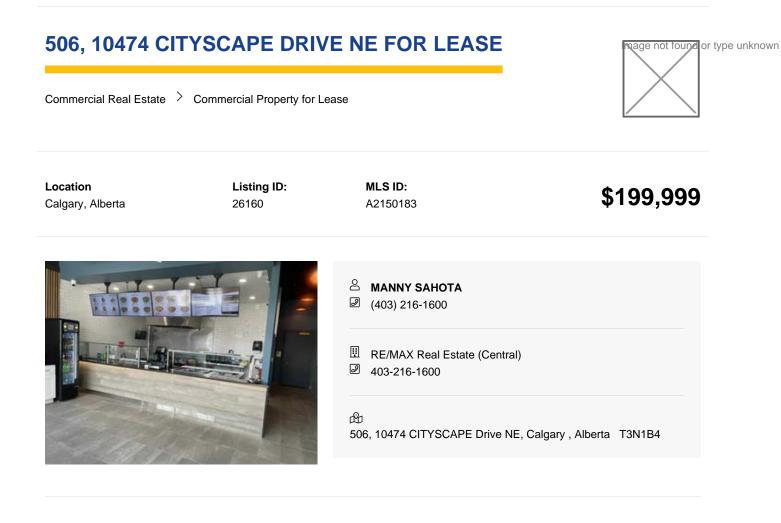

Start your own business in the prime location of Cityscape NE. With pre approval from landlord to open Nepalese Food, Chinese Food, Japanese Food, Fusion Cuisines, Juice Bar, Bubble Tea, Ice Cream Parlor, Bakery(non Indian Sweets) this surely is an excellent opportunity. Newly built, new appliances, Full kitchen and one full washroom Rent is around \$5486 monthly including all operating expenses. VERY BUSY PLAZA with tenants like Starbucks, McDonalds, Dollarama, Sanjha Punjab and many more. All equipment is included. All tours by appointment only.