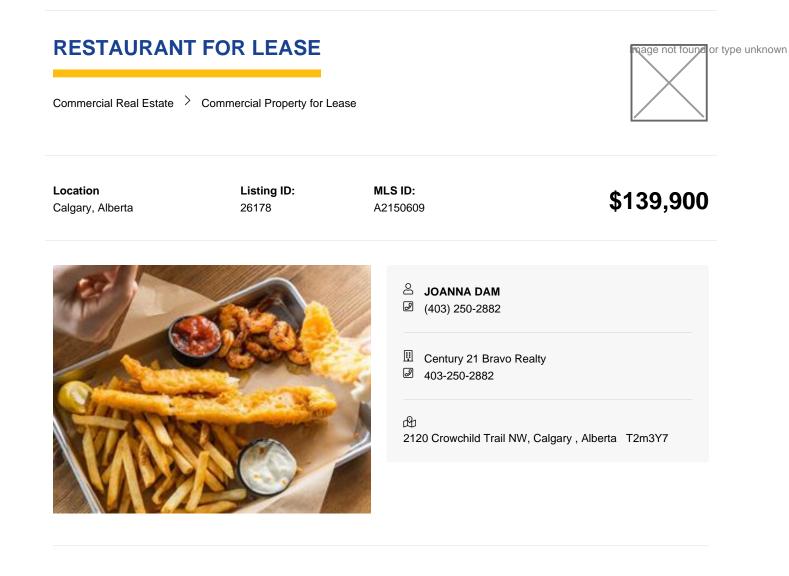

Restrictions Lease Restriction Lease Amount 9150.00

Building Type Free-Standing

Property Type Commercial

Building Area (Sq. M.) 171.87

Reports Formal Lease

SEAFOOD FRANCHISE FOR SALE ON CROWCHILD TRAIL NEAR MANY HOTELS. Located right by the Hotel village of of banff trail with many hotels. In a strip mall surrounded my other retail shops. Also near the One Executive place office building a 7 STOREY OFFICE BUILDING. LRT near the building, near Northill shopping mall, 10mins to downtown. You can not beat the location ,lots of parking on site and good exposure to many car passing daily .1850 sqft of usable space , offering great seafood to many loyal customers. Please make appt to view the space , do not approach staff and business directly .