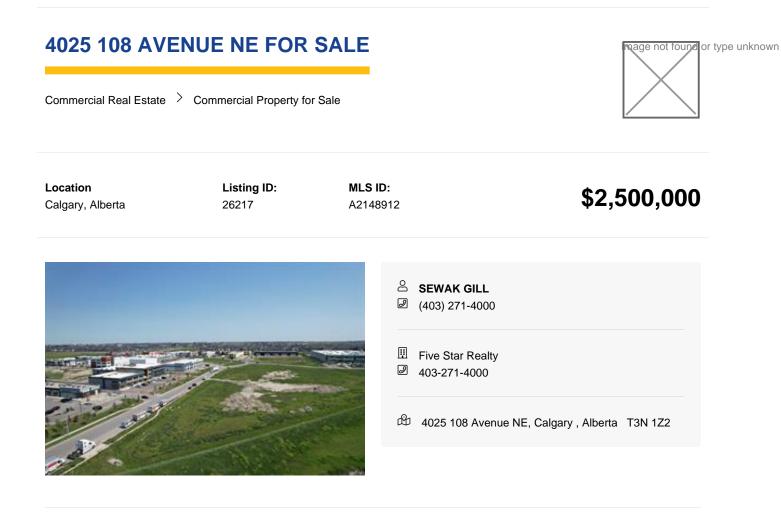

## Reports Survey Plan

This 1.99 Acre IG zoned property has an approved development permit for a 22,000 + / - SF Industrial building. This is one of the last remaining development sites in Jacksonport. Located next to the airport and next communities of Cityscape and Skyview Ranch with easy access to Country Hills Blvd and Metis Trail. Great exposure in all directions with environmental reserve land to the south.