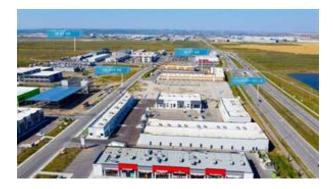

55.74

Inclusions

na

Restrictions
Call Lister

Reports

Building Plans, Call Lister

New development in Jacksonport. Located on Country Hills Blvd Direct access to Country Hills Blvd. Ideal size for small business approximately 600 square feet Potential uses include beauty, medical, barber office. Landlord will buildout 1 washroom. Located close to communities of City Scape Cornerstone, Skyview Ranch, Saddle ridge, Savana. Different sized units available. Lease includes operating cost.