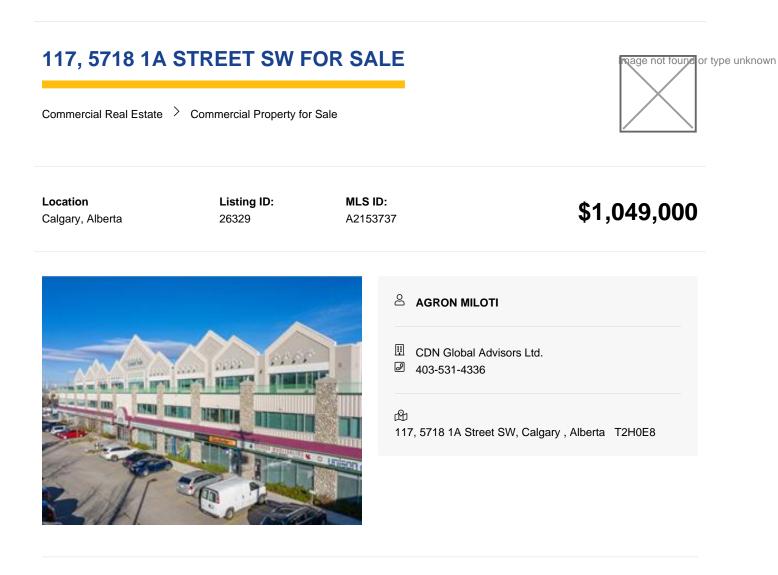

Reports Call Lister **Zoning** I-G

Structure Type Low Rise (2-4 stories)

Legal Plan 0410501

Inclusions N/A

CDNGLOBAL is pleased to present the opportunity to acquire #117. 5718 1A St SW, located in the Summit Park Complex of Southwest Calgary. Conveniently situated just off Macleod Trail, Summit Park is a stones-throw to the Downtown Core, but still easily accessed from Glenmore Trail and Deerfoot Trail. There are many amenities nearby, including CF Chinook Centre, and the Calgary Transit LRT system. The main floor is fully finished with a showroom, boardroom, built-in kitchen, offices, storage room, and the warehouse with an overhead door. The second floor is partially finished wand ready for completion. Parking for this unit is conveniently located at both the front and rear of the building. Two reserved surface stalls face the retail space on the main floor, and two surface stalls are reserved at the back of the building, near the warehouse.