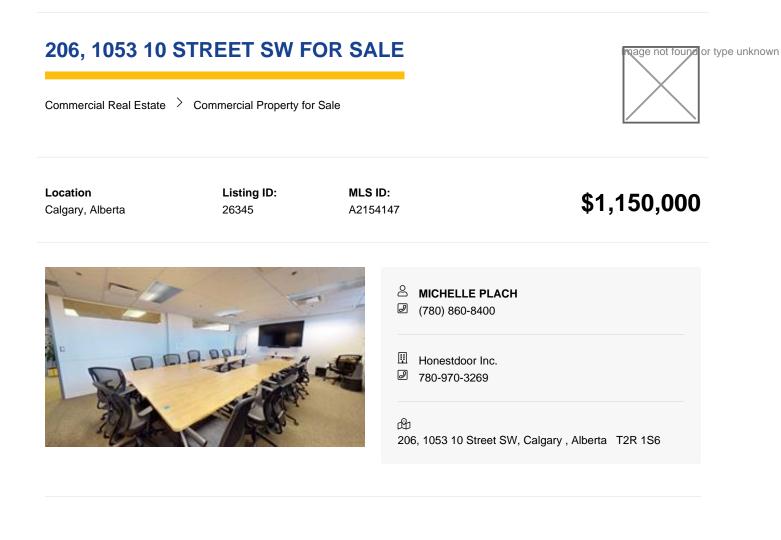

Reports Call Lister **Zoning** DC

Structure Type High Rise (5 stories)

Legal Plan 0712898

Inclusions Call lister directly

Click brochure link for more details\*\* Vantage Pointe is a commercial/residential condominium building located in the Beltline neighbourhood of Calgary. The central location is steps away from restaurants, shops, and amenities including Calgary Co-op, Donna Mac, South Silk Road Chinese Restaurant, and Cinnamon Indian Cuisine. The building is four blocks from the downtown core and three blocks from the LRT line. The unit features an exclusive entrance off of 10th Street, complete with exterior signage and a large east facing patio.