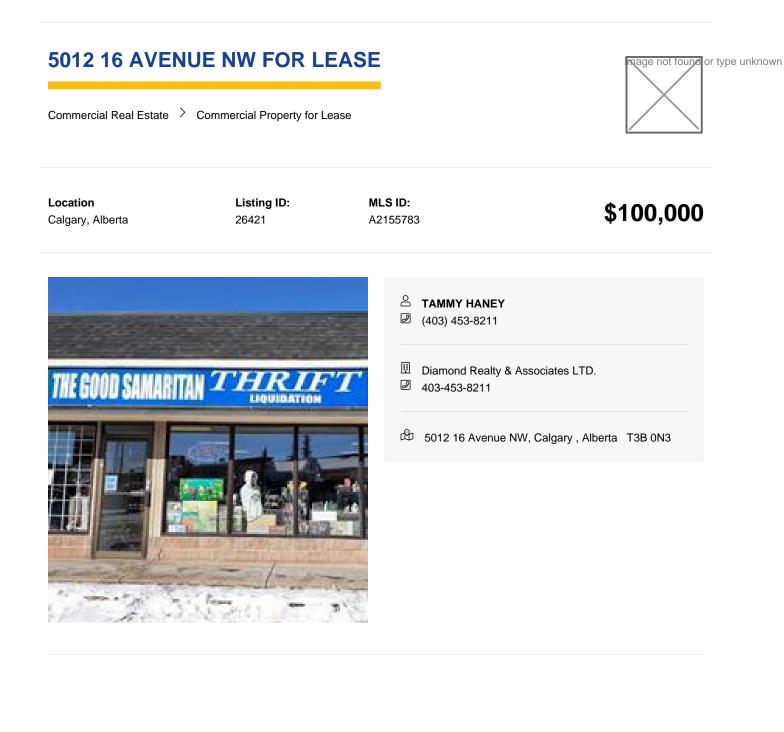

Charming Thrift Store for Sale in Prime Location! Are you looking for a fantastic business opportunity in a high-traffic area? Look no further! Be your own boss... Make your own hours! KEY FEATURES: • Prime Location in a bustling area with high traffic right beside 16 Ave / Trans Canada hi-way. • Turnkey Operation - Fully stocked and operational, ready for you to take over and start earning from day one. • Manageable 1,000 square feet, perfect for a small, independent business owner. • Established Clientele and loyal customer base with a strong community presence. Don't miss out on this rare opportunity to own a thriving thrift store in a prime location.