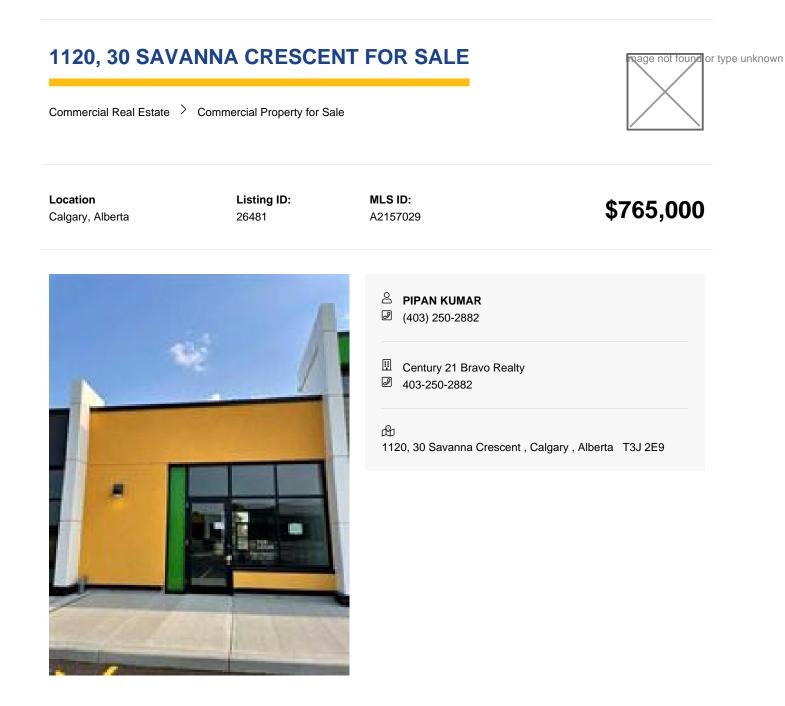

This 1,093 +/- square foot retail bay is a rare opportunity to establish your dental practice in the the sought out community of Savanna. Located in a commercial hub, this space offers excellent visibility and accessibility, making it ideal for attracting a steady flow of patients.