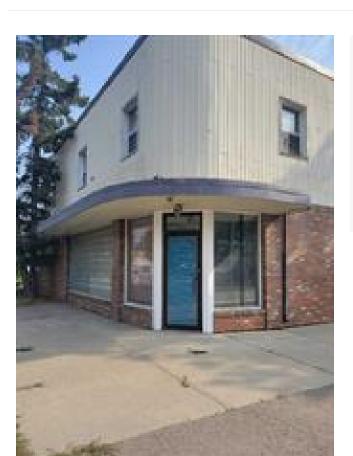

## 2202 EDMONTON TRAIL NE FOR SALE

Commercial Real Estate > Commercial Property for Sale

**Location**Calgary, Alberta

Listing ID:

26522

MLS ID:

A2157735

\$1,399,000

Restrictions

Environmental Phase 1,RPR with

Encroachment

Compliance

Reports

This property is being sold with 408 21 Ave NE (MLS#A2157816) only. Total price \$2,224,000.00. These 2 land parcels provide 13,475 sq ft or 1277 sq m of future development potential in the beautiful inner city community of Mountain View/Winston Heights. The existing building is 2518 sq ft of Flex/Office space (main floor is currently vacant) tenants are month to month generating up to \$2600.00 upstairs alone. The options for development are varied as this land falls under an MU-1/3.5h26 proposed landuse change. Buy and hold or develop now.