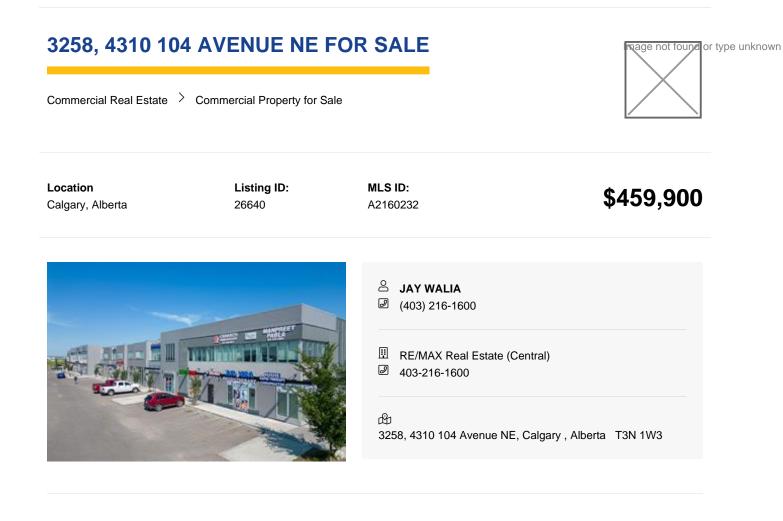

This stylish and newly finished unit offers 1,015 sellable square feet, featuring 4 offices, a washroom, and a kitchenette. Currently, three offices are rented out, while the owner occupies the fourth. Situated in Cityscape Landing, just minutes from the Airport and off Metis Trail, this property is ideal for anyone looking to purchase for personal use or as a rental income opportunity.