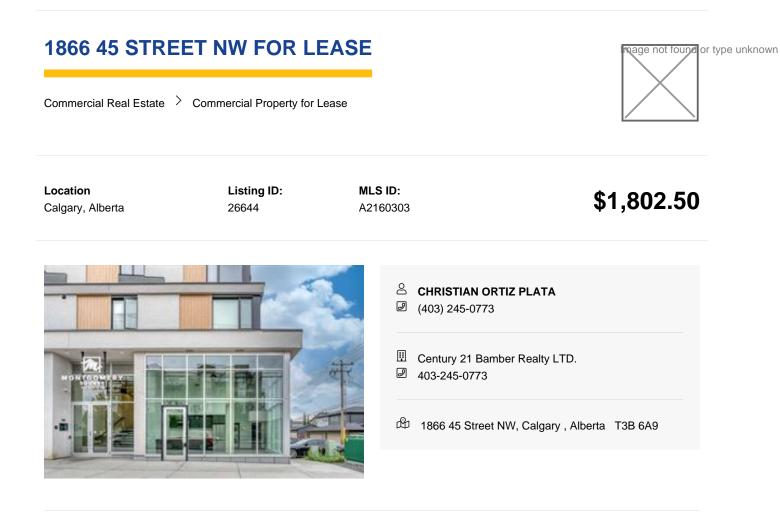

Welcome to Montgomery Square—a vibrant mixed-use development in the heart of Montgomery. Located along Bowness Road NW and 16 Avenue NW, Montgomery Square is at the center of a neighborhood set for growth, aligned with the 2008 Montgomery Area Redevelopment Plan. This plan emphasizes pedestrian-friendly commercial spaces, with upgraded sidewalks and a lively streetscape that attract a variety of retail and small businesses. Montgomery Square offers excellent visibility and accessibility. Whether in retail, office, or a live-work setup, this is the perfect spot to grow your business and become part of Montgomery's future.