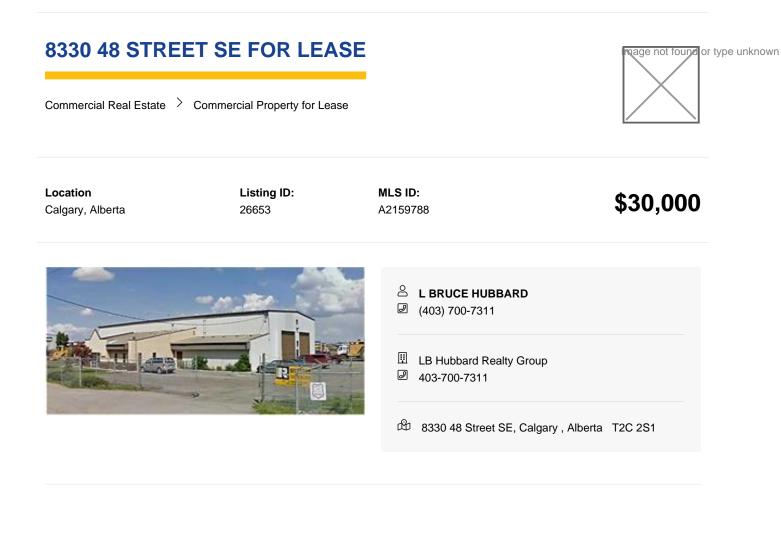

**Zoning** I-G

Year Built 1989

Property Sub Type Industrial

Building Area (Sq. M.) 984.58

Electric 400 Amp Service

Restrictions None Known

to follow, connected to City Storm, Fully serviced, Water/sewer/storm, graveled and compacted yard, one 3 ton Over Head Crane and 2 jib cranes, make up air, 455 feet of Glenmore Trail frontage, quick access to Stoney Trail, Large yard component, low site coverage, multiple access points, Heavy Power, 280V/400A