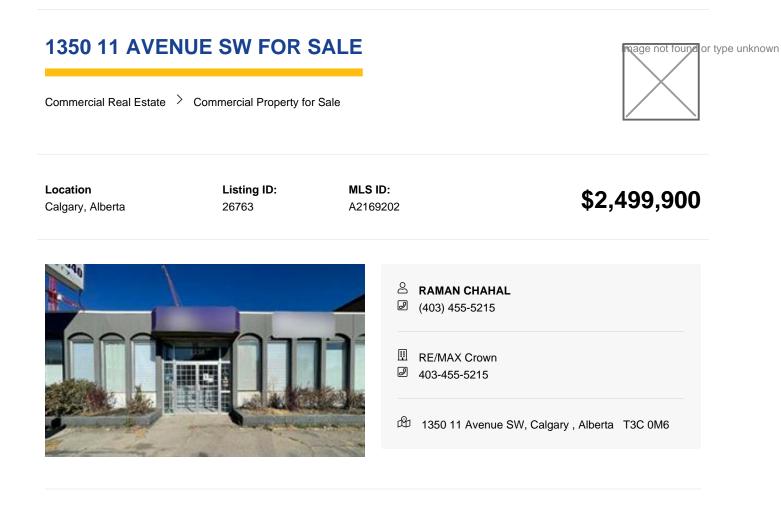

\*For Sale or Lease!\* Incredible downtown location with both customer and employee parking! This 4500 Sqft mixed use space has a great frontage and exposure to downtown traffic. This is the perfect opportunity for a medical clinic, professional office, restaurant, wholesale, retail or more! This corner unit building offers a highly visible exposure to traffic on 11 Ave SW, ample parking to the rear or public street parking to the West of the building, walking distance to LRT and bus routes. The building is zoned CC-X for a variety of usages.