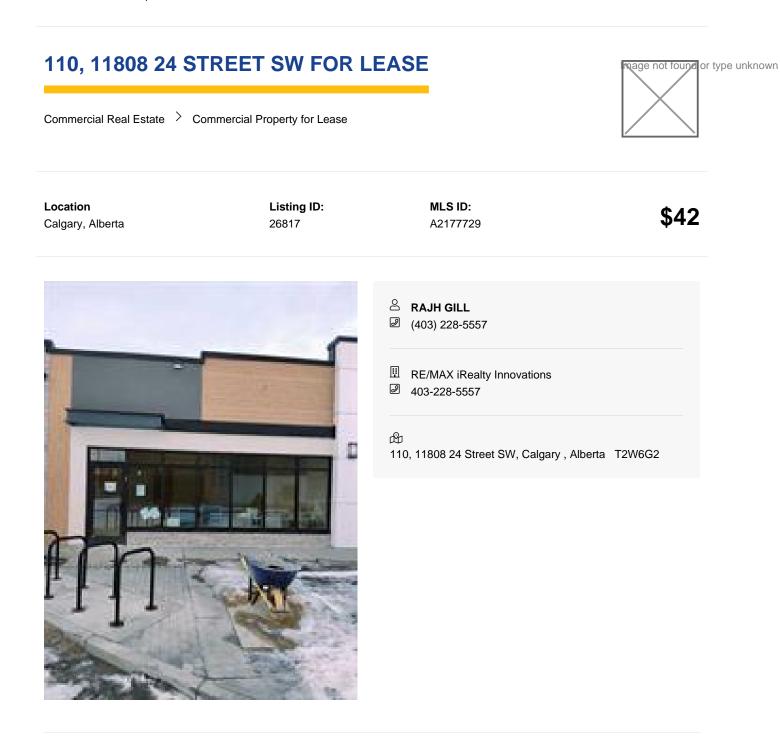

1150 sqft space available for lease in the brand new woodlands plaza in woodbine community. Located on a very busy 24street sw. It is a corner unit towards 24 street great exposure perfect for a small retail business. lots of Parking. We also have 1738 sqft bay available for lease.