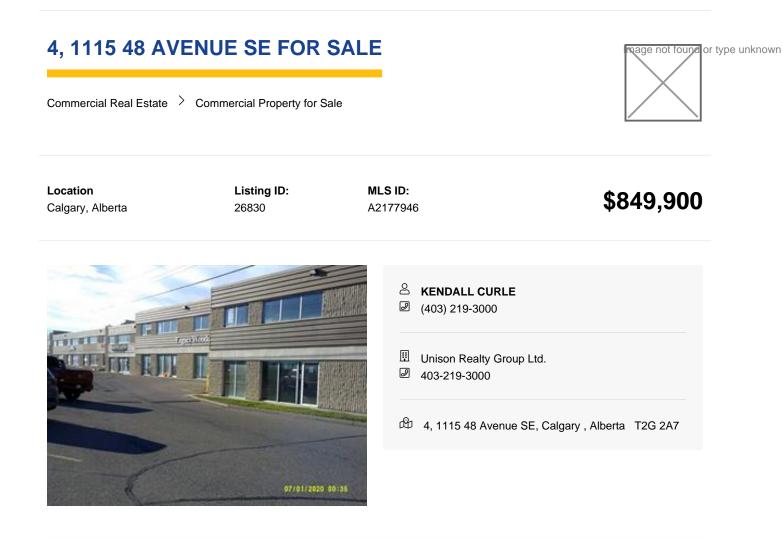

Zoned for Automotive Repair,3600 Square foot industrial Bay, fronting on to 48 Ave SE in the Highfield Industrial Park. Unit comes with a 4000 square foot fenced yard at the back of property for vehicles and storage. Rare opportunity, to own your own Repair Bay. Call agent for more information.