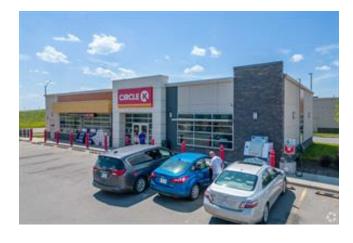

## 3820 104 AVENUE NE FOR SALE

Commercial Real Estate > Commercial Property for Sale

**Location**Calgary, Alberta

Listing ID:

26862

MLS ID: A2178436

\$3,650,000

A PIPAN KUMAR

4126.00

383.31

N/A

**Restrictions**Board Approval

Reports

Building Plans, Rent Roll, Site Plans

This property offers a unique opportunity to own a prime piece of commercial real estate with established rental income. Located in a high-traffic area at 3820 104 Avenue NE, this site is home to two well-known, reputable tenants: CIRCKLE K and ESSO GAS STATION! The tenants, who operate a convenience store and gas station, provide stable and reliable rental income, making this a valuable long-term investment.