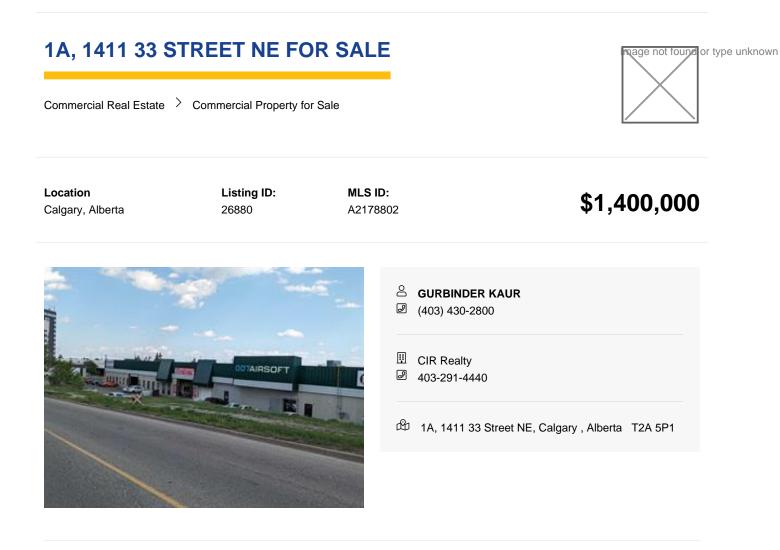

Franklin Crossing offers convenient access from Highway 1 and 36 Street NE. This well-located building is close to Sunridge Mall, Marlborough Mall, Pacific Mall, and the Franklin LRT Station. The building is a rectangular structure divided into 12 main floor condominium bays, each approximately 5,204 square feet. Constructed with a concrete foundation, the exterior features durable pre-cast concrete and metal siding. The membrane roofing system was updated in 2014, and the building includes concrete and drywall interior walls, with ample paved parking available.