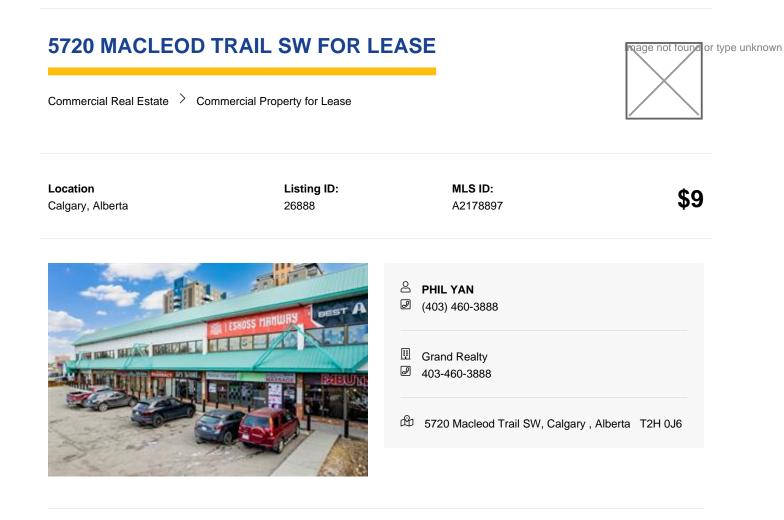

Professionally developed 2nd floor office space with plenty of natural light. Building fronts onto Macleod Trail for excellent exposure. Excellent location and competitive lease rate, large pylon facing traffic in both directions. Suitable for a variety of businesses. Office space from 500 sq.ft to 1,550 sq.ft available. Quick access to Glenmore, Deerfoot and minutes to Chinook Center and Calgary Downtown. Plenty of parking on site at no additional cost. Main floor retail space are also available for lease. Please check A2178898 for more details.