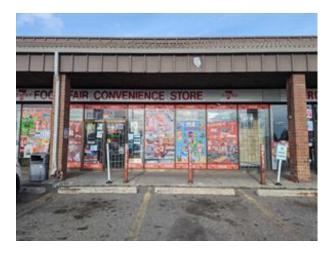

## **CONVENIENCE STORE FOR SALE**

Businesses and Franchises for Sale > Business for Sale

**Location**Calgary, Alberta

Listing ID:

26891 A2178910

\$199,900

- **△** MEHRETEAB WOLDEMICHAEL
- **(403)** 453-8211
- Diamond Realty & Associates LTD.
- **403-453-8211**

**Business Name** 

Lucky 7 Fair Deal Grocery

**Subdivision** 

Marlborough Park

Structure Type

Retail

Legal Plan

7410533

Strategically positioned in a prime location Memorial Drive and 68 Street, Marlborough Park, with high foot traffic, surrounded by dense residential neighborhoods and mixed commercial developments. The store offers an optimal retail space of 2171 square feet